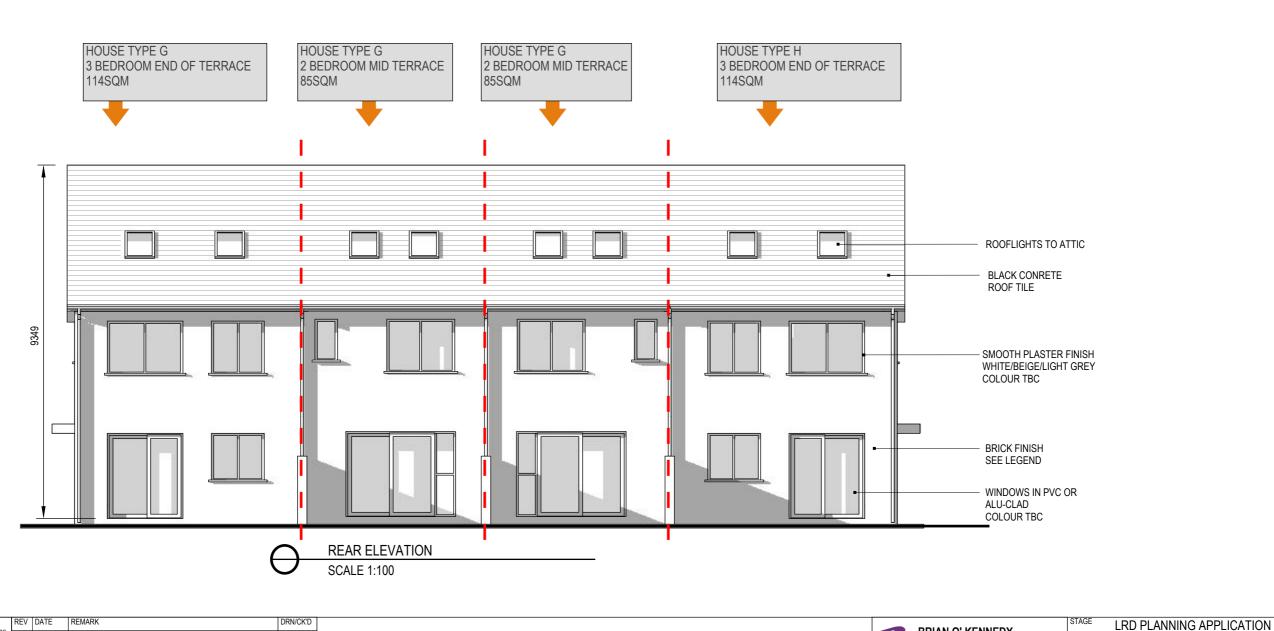

CLIENT

HOUSE TYPES G & H 4 UNIT TERRACED BLOCK Date Scale 1:100 @ A3

DRAWN/CK'D JB

LRD PLANNING APPLICATION

CASTLE ROCK HOMES MIDLETON LTD

DEVELOPMENT AT BROOMFIELD MIDLETON

NOTE:

UNITS ARE TITLED BY TYPE IN THE SAME LETTER FOR BOTH HANDED AND NON-HANDED IDENTICAL VERSIONS

NOTE:

FOR FINISHED FLOOR PLAN LEVELS AND NORTH POINTS REFER TO THE SITE LAYOUT PLAN

| SCHEDULE OF EXTERNAL HOUSE FINISHES |                                                                           |                                                                   |  |  |  |  |  |
|-------------------------------------|---------------------------------------------------------------------------|-------------------------------------------------------------------|--|--|--|--|--|
| WALLS                               | WET DASH RENDER, NAPPED RENDER OR SPONGE FINISH RENDER IN LIGHT GREY/SAND | ANTIQUE RED, YELLOW OR<br>MOCHA/TAN BRICK IBSTOCK<br>RAMIAN RANGE |  |  |  |  |  |
| ROOFS                               | FLAT PROFILE CONCRETE ROOF TILE                                           | EPDM ON FLAT ROOFS                                                |  |  |  |  |  |
| WINDOWS/DOORS                       | LIGHT GREY OR BLACK UPVC                                                  | PAINTED HARDWOOD OR<br>COMPOSITE FRONT DOOR                       |  |  |  |  |  |
| RAINWATER GOODS                     | ALUMINIUM OR PVC COLOUR TBC                                               |                                                                   |  |  |  |  |  |

Church Road Douglas Cork Web: www.bok.ie

| OF THE 44      | Р |
|----------------|---|
| S THE SECOND   | D |
| The second way | ı |

DEVELOPMENT AT BROOMFIELD MIDLETON DRAWING HOUSE TYPES G & H 4 UNIT TERRACED BLOCK REAR ELEVATIONS

CASTLE ROCK HOMES MIDLETON LTD

ENGINEERS DRAWING NO.

CLIENT

Date Scale 1:100

ARCHITECTS | ENGINEERS | ASSIGNED CERTIFIERS FIRE CERTIFICATES | DAC | PSDP | CONSERVATION

22/6732-P-14452

@ A3

DRAWN/CK'D