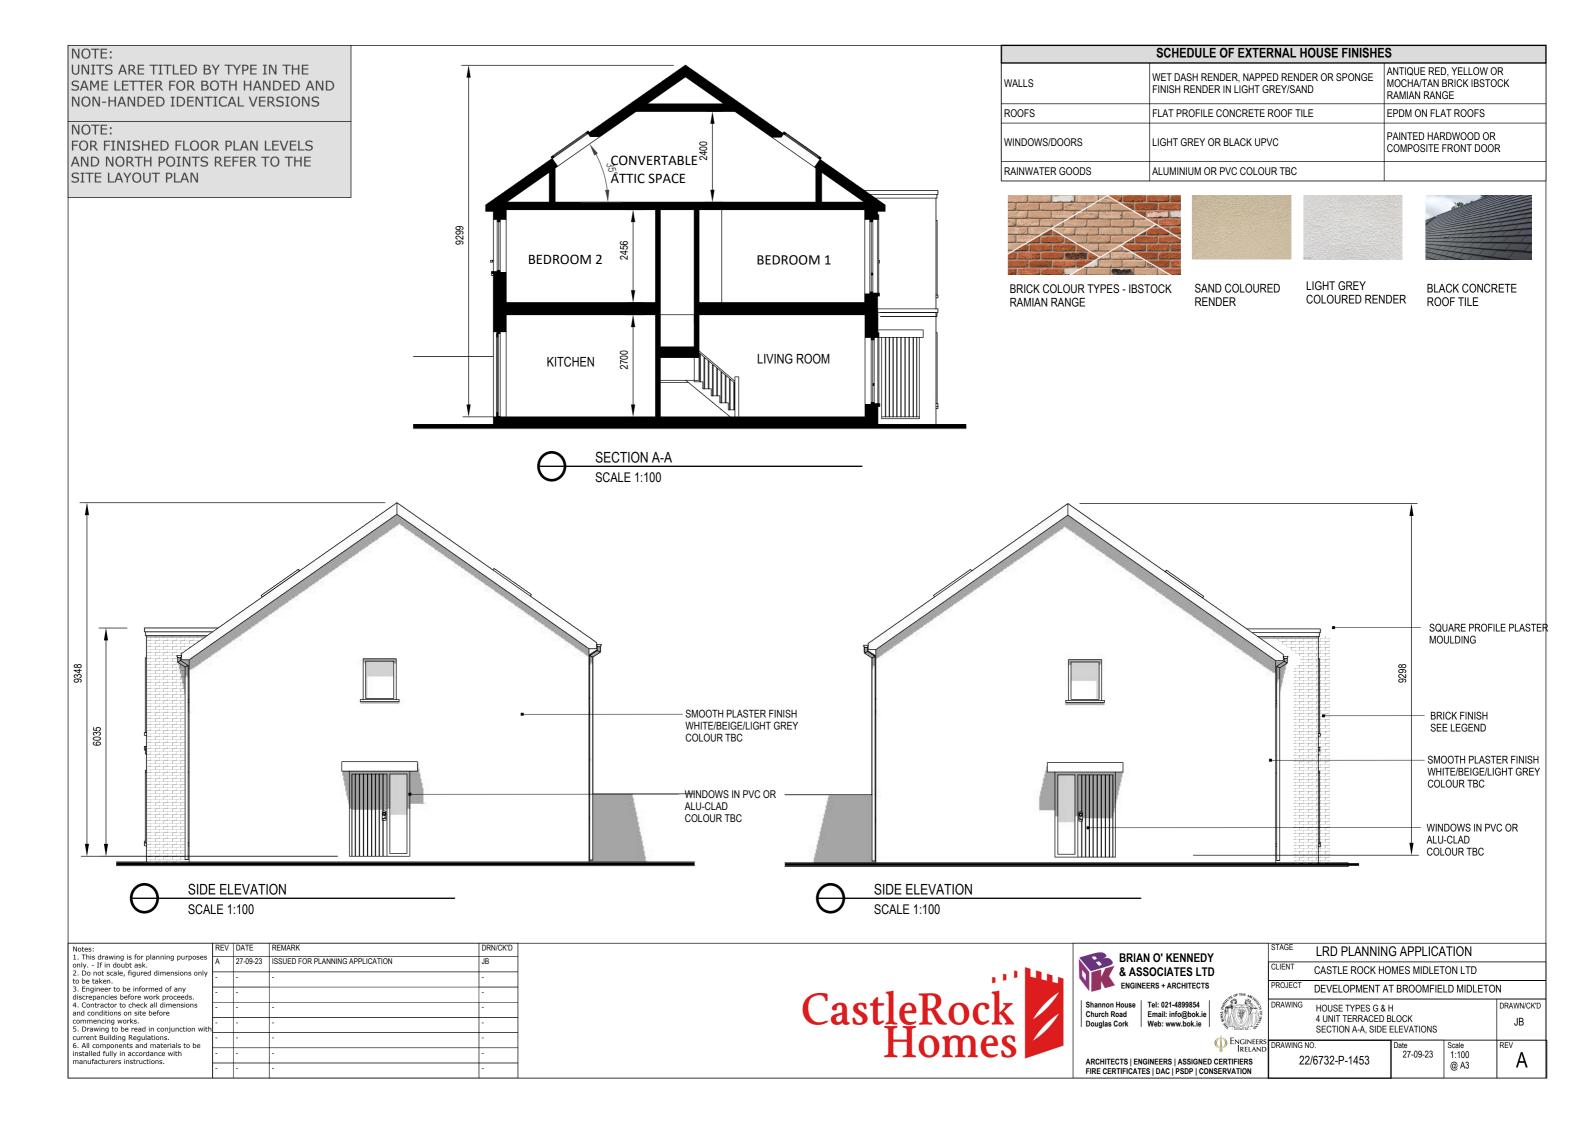

ENGINEERS DRAWING NO. 22/6732-P-1449

Date Scale 27-09-23 1:100 @ A3

JB

NOTE: UNITS ARE TITLED BY TYPE IN THE SAME LETTER FOR BOTH HANDED AND NON-HANDED IDENTICAL VERSIONS NOTE: FOR FINISHED FLOOR PLAN LEVELS AND NORTH POINTS REFER TO THE SITE LAYOUT PLAN

|                 | SCHEDULE OF EXTERNAL HOUSE FINISHES                                       |                                                                   |  |  |  |  |
|-----------------|---------------------------------------------------------------------------|-------------------------------------------------------------------|--|--|--|--|
| WALLS           | WET DASH RENDER, NAPPED RENDER OR SPONGE FINISH RENDER IN LIGHT GREY/SAND | ANTIQUE RED, YELLOW OR<br>MOCHA/TAN BRICK IBSTOCK<br>RAMIAN RANGE |  |  |  |  |
| ROOFS           | FLAT PROFILE CONCRETE ROOF TILE                                           | EPDM ON FLAT ROOFS                                                |  |  |  |  |
| WINDOWS/DOORS   | LIGHT GREY OR BLACK UPVC                                                  | PAINTED HARDWOOD OR<br>COMPOSITE FRONT DOOR                       |  |  |  |  |
| RAINWATER GOODS | ALUMINIUM OR PVC COLOUR TBC                                               |                                                                   |  |  |  |  |

BRICK COLOUR TYPES - IBSTOCK RAMIAN RANGE

SAND COLOURED RENDER

LIGHT GREY COLOURED RENDER

BLACK CONCRETE **ROOF TILE** 

| Notes:                                                                                   | IVE | DAIL     | INLIMAIN                        | DINIVICIO |
|------------------------------------------------------------------------------------------|-----|----------|---------------------------------|-----------|
| <ol> <li>This drawing is for planning purposes<br/>only If in doubt ask.</li> </ol>      | Α   | 27-09-23 | ISSUED FOR PLANNING APPLICATION | JB        |
| <ol><li>Do not scale, figured dimensions only<br/>to be taken.</li></ol>                 | -   | -        | -                               | -         |
| <ol><li>Engineer to be informed of any<br/>discrepancies before work proceeds.</li></ol> | -   | -        |                                 | -         |
| <ol> <li>Contractor to check all dimensions<br/>and conditions on site before</li> </ol> | -   | -        | -                               | -         |
| commencing works.  5. Drawing to be read in conjunction with                             | -   | -        | -                               | -         |
| current Building Regulations. 6. All components and materials to be                      | -   | -        | -                               | -         |
| installed fully in accordance with manufacturers instructions.                           | -   | -        | -                               | -         |
| manaraccar cro motraccionor                                                              | -   | -        |                                 | -         |