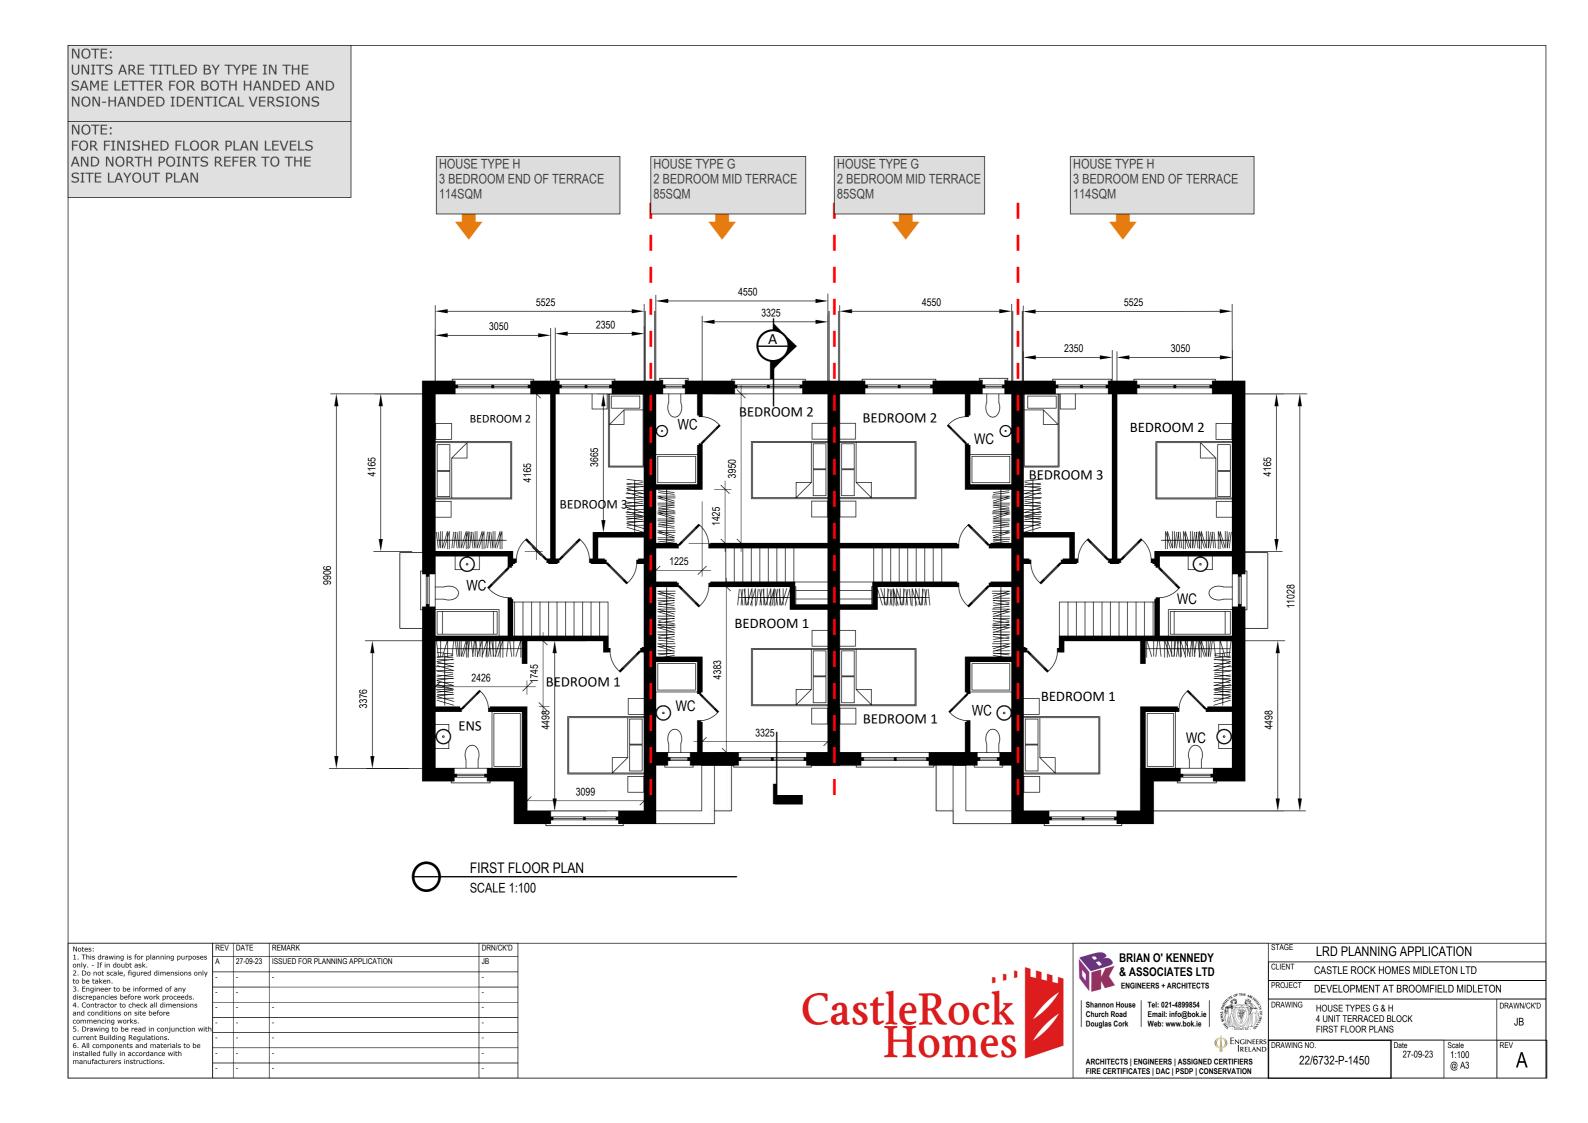

CLIENT

HOUSE TYPES G & H 4 UNIT TERRACED BLOCK Date Scale 1:100 @ A3

DRAWN/CK'D JB

LRD PLANNING APPLICATION

CASTLE ROCK HOMES MIDLETON LTD

DEVELOPMENT AT BROOMFIELD MIDLETON

NOTE:

UNITS ARE TITLED BY TYPE IN THE SAME LETTER FOR BOTH HANDED AND NON-HANDED IDENTICAL VERSIONS

NOTE:

FOR FINISHED FLOOR PLAN LEVELS AND NORTH POINTS REFER TO THE SITE LAYOUT PLAN

| SCHEDULE OF EXTERNAL HOUSE FINISHES |                                                                           |                                                                   |  |  |  |  |  |
|-------------------------------------|---------------------------------------------------------------------------|-------------------------------------------------------------------|--|--|--|--|--|
| WALLS                               | WET DASH RENDER, NAPPED RENDER OR SPONGE FINISH RENDER IN LIGHT GREY/SAND | ANTIQUE RED, YELLOW OR<br>MOCHA/TAN BRICK IBSTOCK<br>RAMIAN RANGE |  |  |  |  |  |
| ROOFS                               | FLAT PROFILE CONCRETE ROOF TILE                                           | EPDM ON FLAT ROOFS                                                |  |  |  |  |  |
| WINDOWS/DOORS                       | LIGHT GREY OR BLACK UPVC                                                  | PAINTED HARDWOOD OR<br>COMPOSITE FRONT DOOR                       |  |  |  |  |  |
| RAINWATER GOODS                     | ALUMINIUM OR PVC COLOUR TBC                                               |                                                                   |  |  |  |  |  |