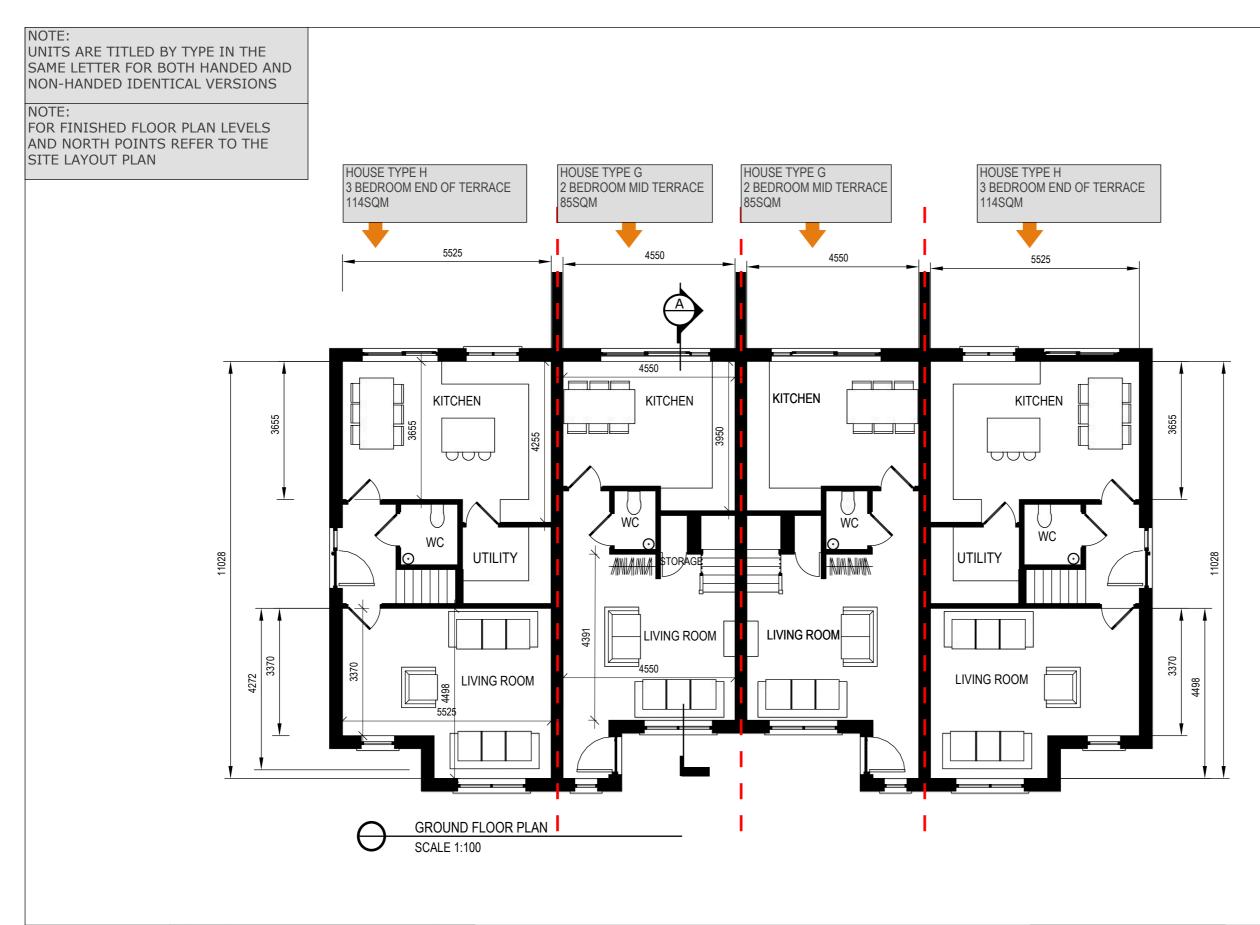

CASTLE ROCK HOMES MIDLETON LTD DEVELOPMENT AT BROOMFIELD MIDLETON HOUSE TYPES G & H 4 UNIT TERRACED BLOCK DRAWN/CK'D GROUND FLOOR PLANS

LRD PLANNING APPLICATION

ARCHITECTS | ENGINEERS | ASSIGNED CERTIFIERS FIRE CERTIFICATES | DAC | PSDP | CONSERVATION

ENGINEERS DRAWING NO. 22/6732-P-1449

Date Scale 27-09-23 1:100 @ A3

JB

NOTE: UNITS ARE TITLED BY TYPE IN THE SAME LETTER FOR BOTH HANDED AND NON-HANDED IDENTICAL VERSIONS NOTE: FOR FINISHED FLOOR PLAN LEVELS AND NORTH POINTS REFER TO THE SITE LAYOUT PLAN